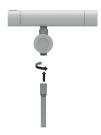

## Easy connection in 3 steps

Unscrew the shower hose from the shower tap.

If you can't do this by hand, you can use pliers and a cloth.

2.

Mount the AQUATIMER to the shower tap with the knob facing forward.

Tighten the swivel of the AQUATIMER by hand only.

Hold the AQUATIMER so that it doesn't turn.

3.

Attach the shower hose to the AQUATIMER.

To connect, refer to the video on www.aquatimer.nl or scan the QR code.