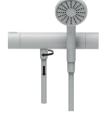

## Easy connection in 3 steps

Unscrew the shower hose from the shower tap.

If you can't do this by hand, you can use pliers and a cloth.

2.

Mount the AQUATIMER to the shower tap with the knob facing forward.

Tighten the swivel of the AQUATIMER by hand only.

Hold the AQUATIMER so that it doesn't turn.

3.

Attach the shower hose to the AQUATIMER.

To connect, refer to the video on www.aquatimer.nl or scan the QR code.