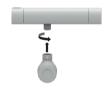

## Easy connection in 3 steps

Unscrew the shower hose from the shower tap.

If you can't do this by hand, you can use pliers and a cloth.

2.

Mount the AQUATIMER to the shower tap with the knob facing forward.

Tighten the swivel of the AQUATIMER by hand only.

Hold the AQUATIMER so that it doesn't turn.

3.

Attach the shower hose to the AQUATIMER.

To connect, refer to the video on www.aquatimer.nl or scan the QR code.